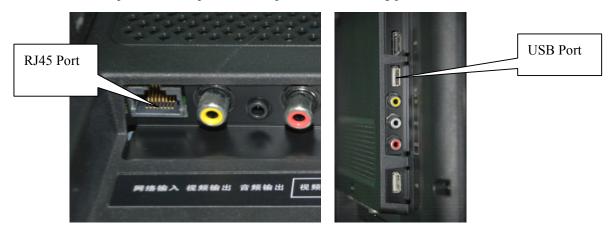

First: Configuration:

Take out the CD and insert to computer to program the software, and then configure it to wifi signal step by step. All configurations are very simple, always click "NEXT".

Second: Find the port Find out the RJ45 port and USB port of IPTV, pls see the following picture: