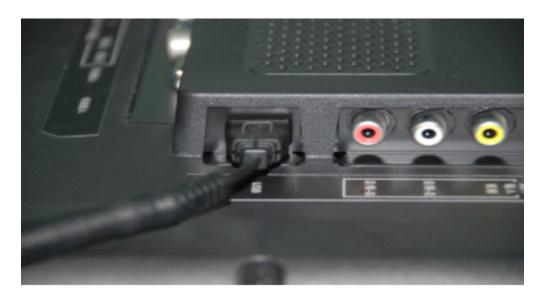

• The USB cable of VAP11G is connected to the USB port of IPTV, please see the following picture:

( When USB is used for power supply, external power supply and USB are powered at the same time is forbidden )  $_{\circ}$ 